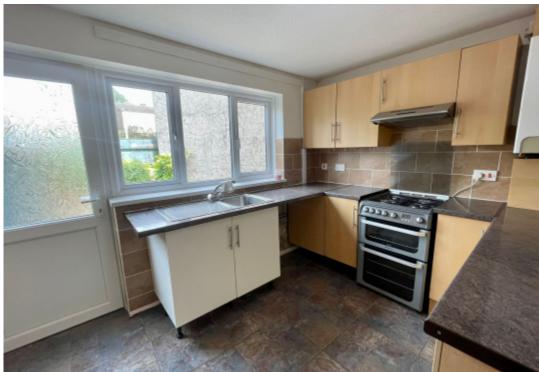

Comprising of a lounge and kitchen on ground floor, stairs leading to first floor leading to bedroom 1, bedroom 2 and the bathroom. Garden to the rear and ample space for parking.

Entrance

PVC door to side with double glazed opaque panel, double glazed window to front .

Living Room

Double glazed window to front, carpeted floor, electric fire, power point, radiator, coving, under stairs storage, stairs to first floor with fitted carpet and door into Kitchen.

Kitchen

Telephone: 01446 488288