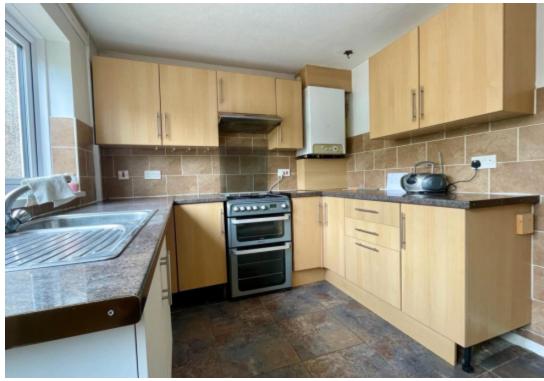

Comprising of a lounge and kitchen on ground floor, stairs leading to first floor leading to bedroom 1, bedroom 2 and the bathroom. Garden to the rear and ample space for parking.

Entrance

PVC door to side with double glazed opaque panel, double glazed window to front .

Living Room

Double glazed window to front, carpeted floor, electric fire, power point, radiator, coving, under stairs storage, stairs to first floor with fitted carpet and door into Kitchen.

Kitchen

Telephone: 01446 488288