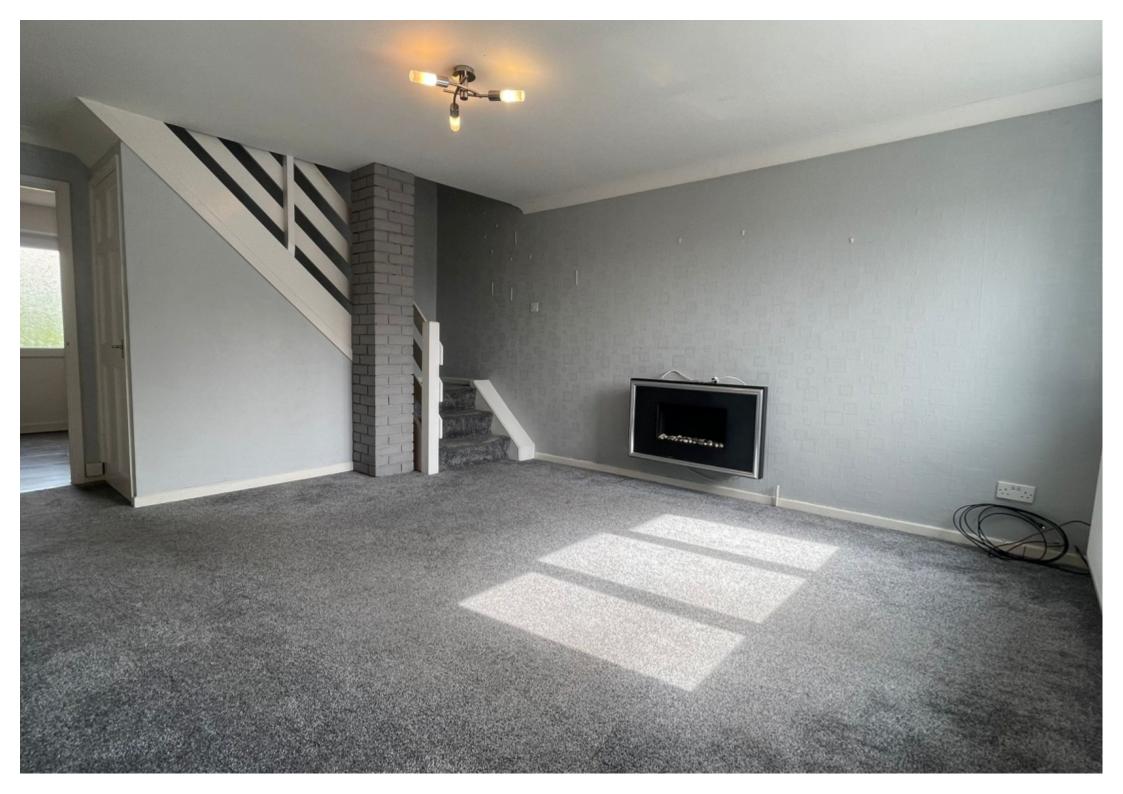

Living Room

Double glazed window to front, carpeted floor, electric fire, power point, radiator, coving, under stairs storage, stairs to first floor with fitted carpet and door into Kitchen.

Kitchen

Telephone: 01446 488288