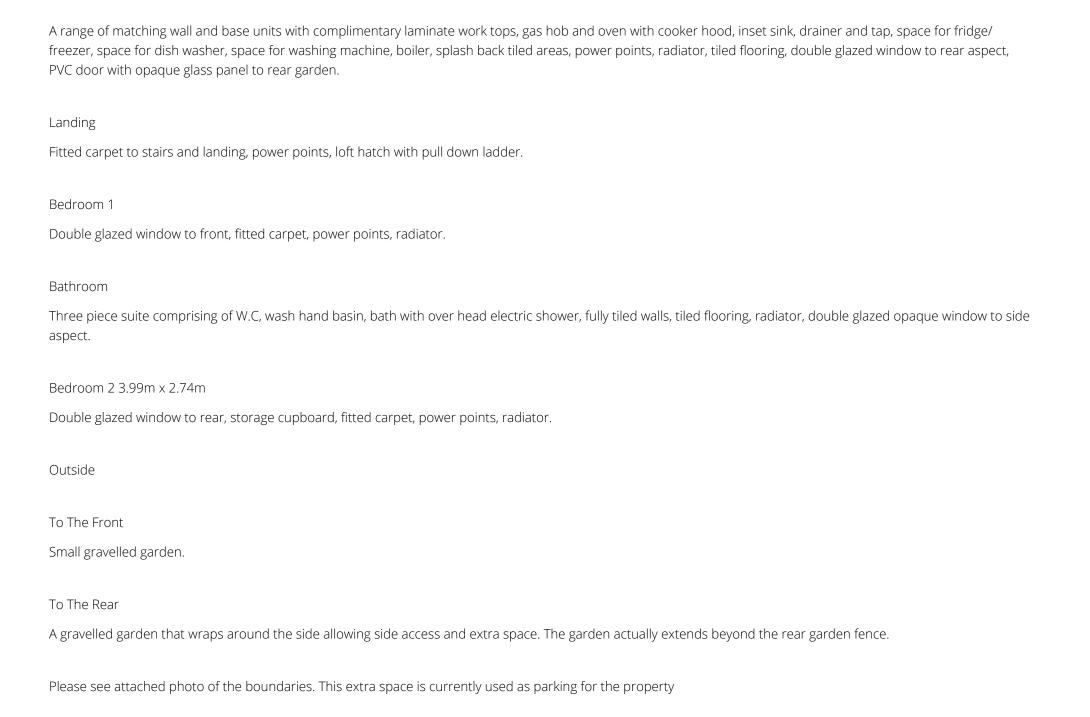

Comprising of a lounge and kitchen on ground floor, stairs leading to first floor leading to bedroom 1, bedroom 2 and the bathroom. Garden to the rear and ample space for parking.

Entrance

PVC door to side with double glazed opaque panel, double glazed window to front .

Living Room

Double glazed window to front, carpeted floor, electric fire, power point, radiator, coving, under stairs storage, stairs to first floor with fitted carpet and door into Kitchen.

Kitchen

Telephone: 01446 488288