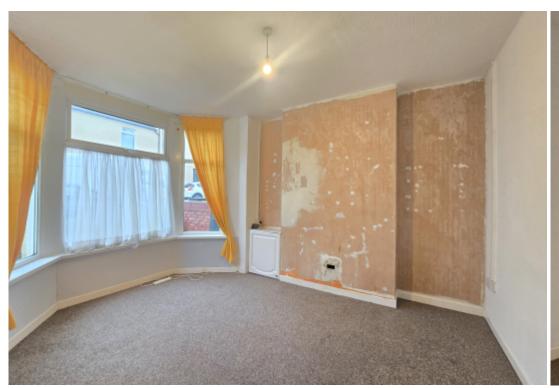

#### Lounge

Bay uPVC windows to the front with electrical sockets and radiator.

#### Dining Room

A good sized room with a uPVC window, radiator and power points.