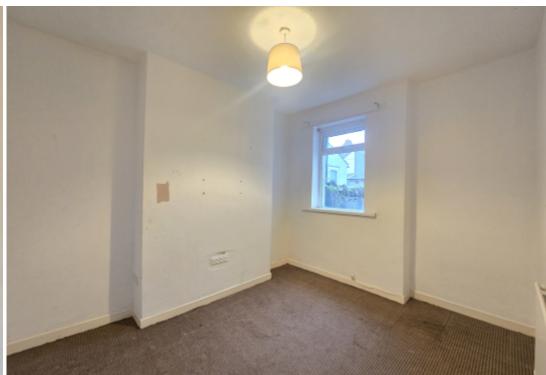

Master bedroom (4.1m x 4.0m)

A spacious master bedroom and the front of the house with uPVC windows to the front. Space for wardrobes and double bed. Electrical sockets and radiator.

Bedroom 2 (3.6m x 2.3m)

A good sized room with uPVC window to the rear. Radiator and electrical sockets.

Outside

Enclosed private garden to the rear.

Telephone: 01446 488288