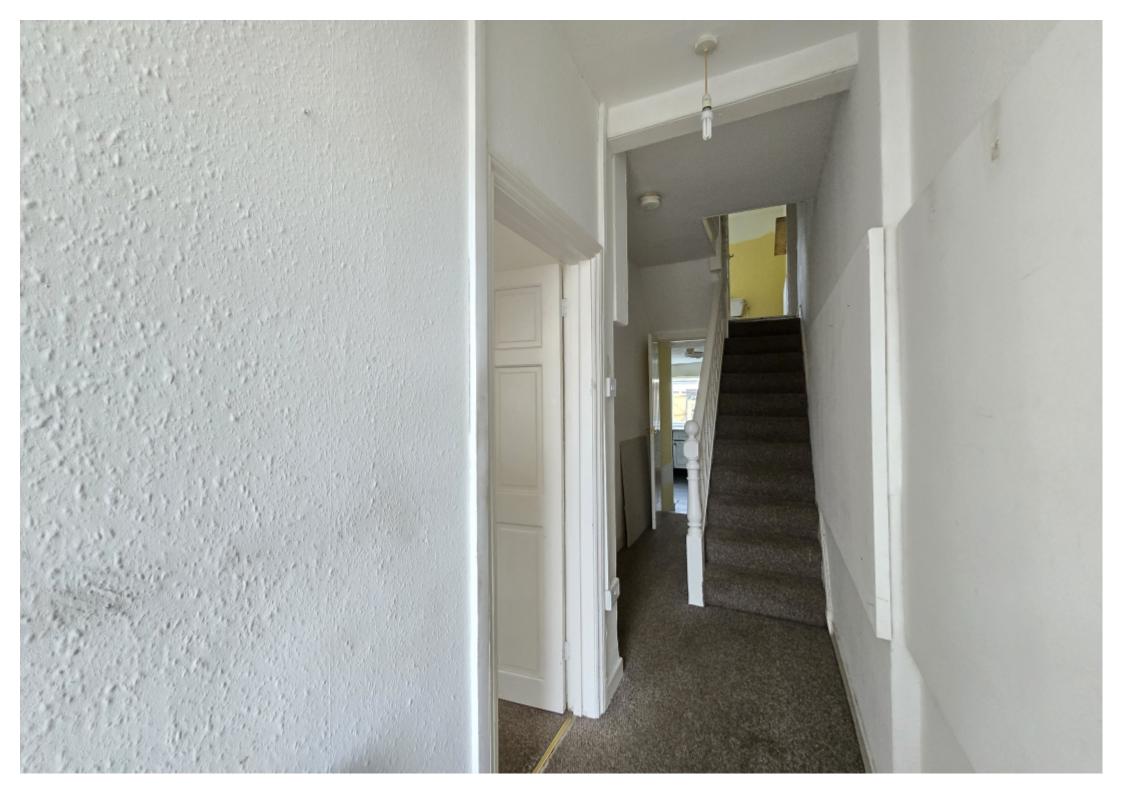

#### Entrance

Upon entering the property is a hallway with radiator which leads to the stairs and doors leading to the lounge, dining room and kitchen.