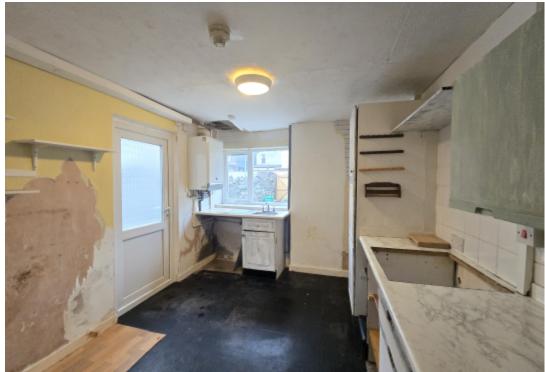

#### Kitchen

In need of full renovation. There is a uPVC door leading out to the garden and upvc window. The boiler is also located here.

First Floor

Bathroom

A generous sized bathroom with bath, toilet, vanity unit and upvc window. to the rear.