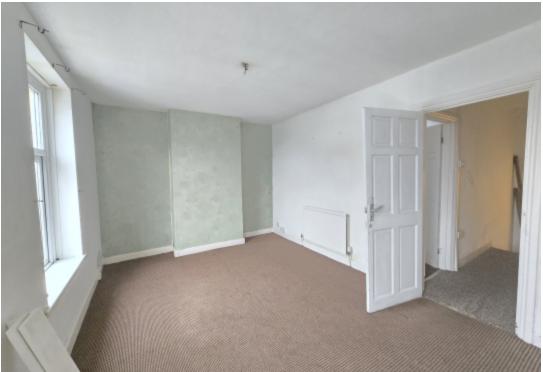

#### Dining Room

A good sized room with a uPVC window, radiator and power points.

Master bedroom (4.1m x 4.0m)

A spacious master bedroom and the front of the house with uPVC windows to the front. Space for wardrobes and double bed. Electrical sockets and radiator.

Bedroom 2 (3.6m x 2.3m)