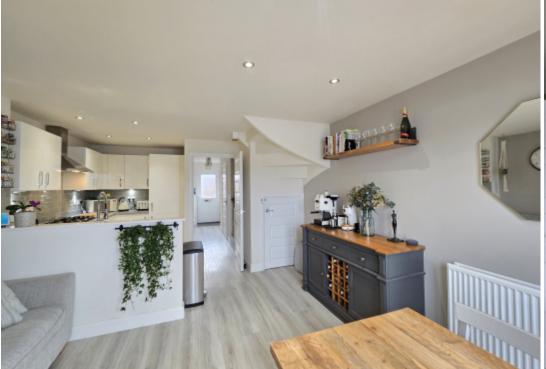

## **Property Description**

Botham Williams are so excited to share this stunning modern waterfront townhouse. The development is a stones throw away from the beach, The Goodsheds and lots of other local amenities such as schools, doctors and a dentist. This property was completed in 2019 and still covered by the NHBC guarantee and showcases a thoughtfully designed layout. The entrance leads to a porch, a spacious living room/diner/kitchen, a convenient WC, and bedroom 4. The kitchen/diner is equipped with high & low-level units, integrated appliances, and French doors opening to the front terrace with water views.

Entrance:

A double glazed composite door opens to the entrance with vinyl cushion flooring, a radiator, leading to;

Kitchen Diner 5.8m x 3.9m

Fitted with high & low-level units, integrated appliances, and patio doors opening to a front terrace with water views. This space features vinyl cushion flooring, under stairs storage, and a radiator.