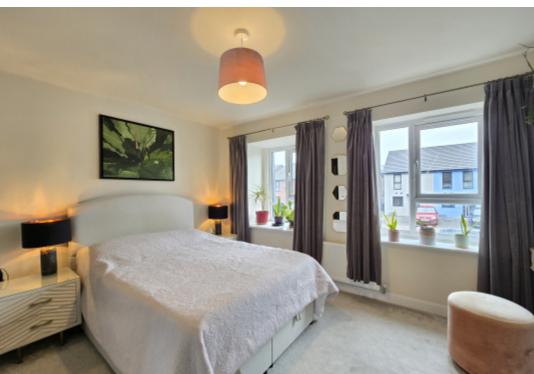

Hallway

4.1m x 1.3m

| Includes a double glazed uPVC composite door to the rear garden and two parking spaces, vinyl cushion flooring, stairs to the first floor, a storage cupboard, and a radiator. |
|--------------------------------------------------------------------------------------------------------------------------------------------------------------------------------|
| Downstairs WC                                                                                                                                                                  |
| 1.6m x 0.9m                                                                                                                                                                    |
| Features a low-level wc, corner wash hand basin, radiator, and extractor fan.                                                                                                  |
| Bedroom Four 2.8m x 1.8m                                                                                                                                                       |
| With a uPVC double glazed window to the front, carpet, and a radiator.                                                                                                         |
|                                                                                                                                                                                |
| First Floor:                                                                                                                                                                   |
| Landing:                                                                                                                                                                       |
| Fitted with carpet, access to the second floor landing, and a radiator.                                                                                                        |
| Lounge                                                                                                                                                                         |
| 3.9m x 3.6m                                                                                                                                                                    |
| Offers uPVC double glazed windows and doors with a Juliet balcony and panoramic water & hillside views. The room is carpeted and equipped with a radiator.                     |
| oners at ve double glazed windows and doors with a junet baleony and parioralnie water & missae views. The room is earpeted and equipped with a radiator.                      |
| Bedroom One                                                                                                                                                                    |
| 3.9m x 3m                                                                                                                                                                      |
| A double bedroom that includes uPVC double glazed windows to the rear, fitted carpet, radiator, and an en-suite.                                                               |
|                                                                                                                                                                                |
| En-Suite                                                                                                                                                                       |
| 2.1m x 1.5m                                                                                                                                                                    |
| Comprises a low-level wc, pedestal wash hand basin, and a spacious shower cubicle with a Triton power shower. Also features a radiator and an extractor fan.                   |
|                                                                                                                                                                                |

| Second Floor:                                                                                                                                             |
|-----------------------------------------------------------------------------------------------------------------------------------------------------------|
| Landing:                                                                                                                                                  |
| Fitted with carpet and a radiator.                                                                                                                        |
| Bedroom Two 3.9m x 3.4m                                                                                                                                   |
| A double room that offers uPVC double glazed windows to the rear, fitted carpet, a storage cupboard, and a radiator.                                      |
| Bedroom Three                                                                                                                                             |
| 3.9m (max) x 3.5m                                                                                                                                         |
| Another double room that F                                                                                                                                |
| features uPVC double glazed windows to the front with stunning water & hillside views. The room is carpeted, includes a storage cupboard, and a radiator. |
| Bathroom                                                                                                                                                  |
| 2m x 1.8m                                                                                                                                                 |
| Offers a low-level wc, pedestal wash hand basin, and a panelled bath. The room has vinyl cushion flooring, a radiator, and an extractor fan.              |
| Exterior:                                                                                                                                                 |
| Front:                                                                                                                                                    |
| Accessed by steps from the waterside footpath, the front terrace offers elevated views and is perfect for morning coffee.                                 |
| Rear:                                                                                                                                                     |
| The enclosed garden is a south-facing sun trap, providing a private space to relax and enjoy the sun without being overlooked.                            |
| Additional Information:                                                                                                                                   |