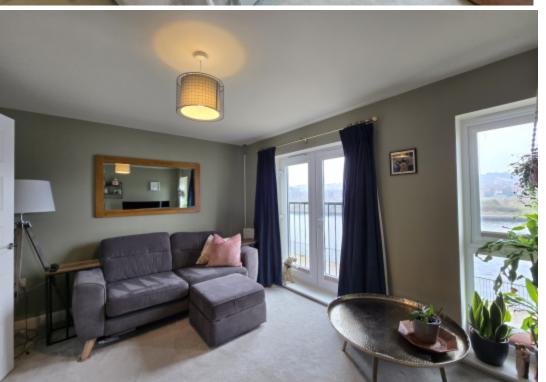

Hallway

4.1m x 1.3m

| Includes a double glazed uPVC composite door to the rear garden and two parking spaces, vinyl cushion flooring, stairs to the first floor, a storage cupboard, and a radiator. |
|--------------------------------------------------------------------------------------------------------------------------------------------------------------------------------|
| Downstairs WC                                                                                                                                                                  |
| 1.6m x 0.9m                                                                                                                                                                    |
| Features a low-level wc, corner wash hand basin, radiator, and extractor fan.                                                                                                  |
| Bedroom Four 2.8m x 1.8m                                                                                                                                                       |
| With a uPVC double glazed window to the front, carpet, and a radiator.                                                                                                         |
|                                                                                                                                                                                |
| First Floor:                                                                                                                                                                   |
| Landing:                                                                                                                                                                       |
| Fitted with carpet, access to the second floor landing, and a radiator.                                                                                                        |
| Lounge                                                                                                                                                                         |
| 3.9m x 3.6m                                                                                                                                                                    |
| Offers uPVC double glazed windows and doors with a Juliet balcony and panoramic water & hillside views. The room is carpeted and equipped with a radiator.                     |
| oners at ve double glazed windows and doors with a junet baleony and parioralnie water & missae views. The room is earpeted and equipped with a radiator.                      |
| Bedroom One                                                                                                                                                                    |
| 3.9m x 3m                                                                                                                                                                      |
| A double bedroom that includes uPVC double glazed windows to the rear, fitted carpet, radiator, and an en-suite.                                                               |
|                                                                                                                                                                                |
| En-Suite                                                                                                                                                                       |
| 2.1m x 1.5m                                                                                                                                                                    |
| Comprises a low-level wc, pedestal wash hand basin, and a spacious shower cubicle with a Triton power shower. Also features a radiator and an extractor fan.                   |
|                                                                                                                                                                                |