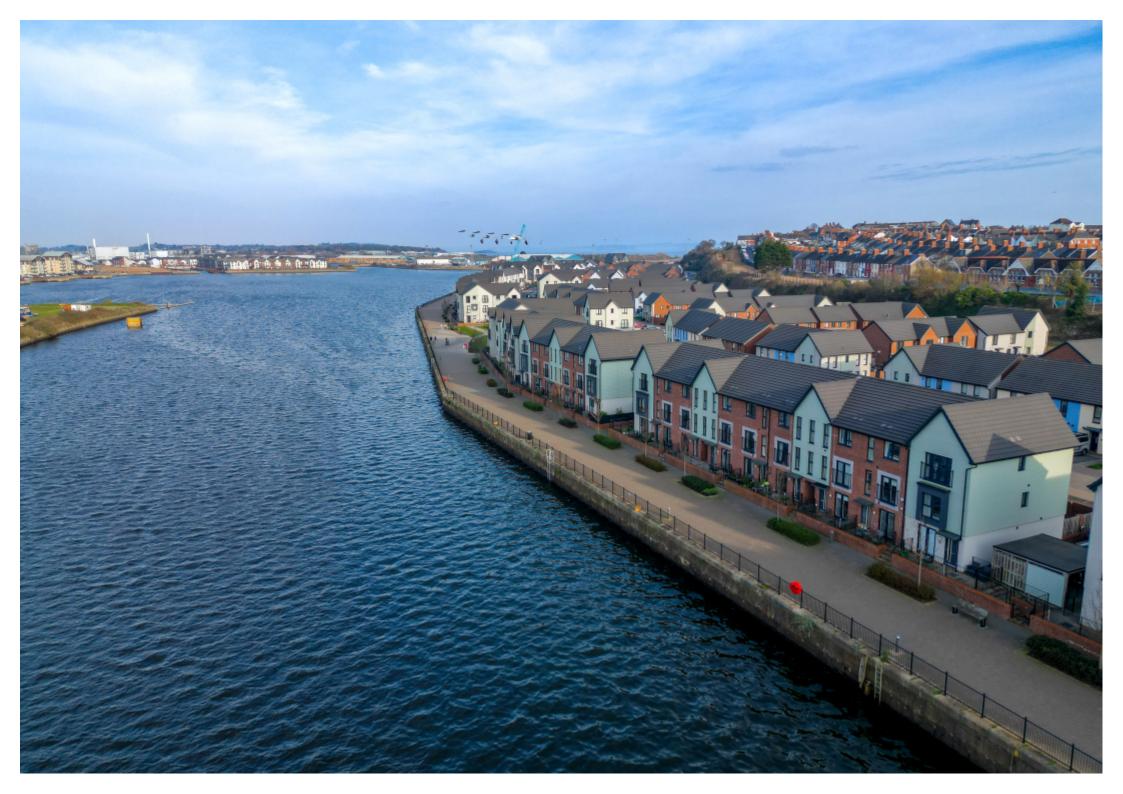

## **Property Description**

Botham Williams are so excited to share this stunning modern waterfront townhouse. The development is a stones throw away from the beach, The Goodsheds and lots of other local amenities such as schools, doctors and a dentist. This property was completed in 2019 and still covered by the NHBC guarantee and showcases a thoughtfully designed layout. The entrance leads to a porch, a spacious living room/diner/kitchen, a convenient WC, and bedroom 4. The kitchen/diner is equipped with high & low-level units, integrated appliances, and French doors opening to the front terrace with water views.

## **Main Particulars**

Botham Williams are so excited to share this stunning modern waterfront townhouse. The development is a stones throw away from the beach, The Goodsheds and lots of other local amenities such as schools, doctors and a dentist.

| Second Floor:                                                                                                                                             |
|-----------------------------------------------------------------------------------------------------------------------------------------------------------|
| Landing:                                                                                                                                                  |
| Fitted with carpet and a radiator.                                                                                                                        |
| Bedroom Two 3.9m x 3.4m                                                                                                                                   |
| A double room that offers uPVC double glazed windows to the rear, fitted carpet, a storage cupboard, and a radiator.                                      |
| Bedroom Three                                                                                                                                             |
| 3.9m (max) x 3.5m                                                                                                                                         |
| Another double room that F                                                                                                                                |
| features uPVC double glazed windows to the front with stunning water & hillside views. The room is carpeted, includes a storage cupboard, and a radiator. |
| Bathroom                                                                                                                                                  |
| 2m x 1.8m                                                                                                                                                 |
| Offers a low-level wc, pedestal wash hand basin, and a panelled bath. The room has vinyl cushion flooring, a radiator, and an extractor fan.              |
| Exterior:                                                                                                                                                 |
| Front:                                                                                                                                                    |
| Accessed by steps from the waterside footpath, the front terrace offers elevated views and is perfect for morning coffee.                                 |
| Rear:                                                                                                                                                     |
| The enclosed garden is a south-facing sun trap, providing a private space to relax and enjoy the sun without being overlooked.                            |
| Additional Information:                                                                                                                                   |