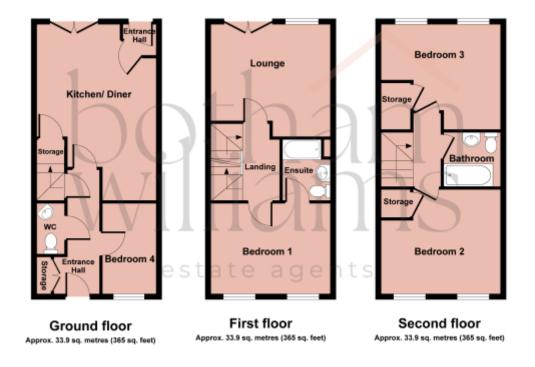

Hallway

4.1m x 1.3m

| Includes a double glazed uPVC composite door to the rear garden and two parking spaces, vinyl cushion flooring, stairs to the first floor, a storage cupboard, and a radiator. |
|--------------------------------------------------------------------------------------------------------------------------------------------------------------------------------|
| Downstairs WC                                                                                                                                                                  |
| 1.6m x 0.9m                                                                                                                                                                    |
| Features a low-level wc, corner wash hand basin, radiator, and extractor fan.                                                                                                  |
| Bedroom Four 2.8m x 1.8m                                                                                                                                                       |
| With a uPVC double glazed window to the front, carpet, and a radiator.                                                                                                         |
|                                                                                                                                                                                |
| First Floor:                                                                                                                                                                   |
| Landing:                                                                                                                                                                       |
| Fitted with carpet, access to the second floor landing, and a radiator.                                                                                                        |
| Lounge                                                                                                                                                                         |
| 3.9m x 3.6m                                                                                                                                                                    |
| Offers uPVC double glazed windows and doors with a Juliet balcony and panoramic water & hillside views. The room is carpeted and equipped with a radiator.                     |
| oners at ve double glazed windows and doors with a junet baleony and parioralnie water & missae views. The room is earpeted and equipped with a radiator.                      |
| Bedroom One                                                                                                                                                                    |
| 3.9m x 3m                                                                                                                                                                      |
| A double bedroom that includes uPVC double glazed windows to the rear, fitted carpet, radiator, and an en-suite.                                                               |
|                                                                                                                                                                                |
| En-Suite                                                                                                                                                                       |
| 2.1m x 1.5m                                                                                                                                                                    |
| Comprises a low-level wc, pedestal wash hand basin, and a spacious shower cubicle with a Triton power shower. Also features a radiator and an extractor fan.                   |
|                                                                                                                                                                                |

| Second Floor:                                                                                                                                             |
|-----------------------------------------------------------------------------------------------------------------------------------------------------------|
| Landing:                                                                                                                                                  |
| Fitted with carpet and a radiator.                                                                                                                        |
| Bedroom Two 3.9m x 3.4m                                                                                                                                   |
| A double room that offers uPVC double glazed windows to the rear, fitted carpet, a storage cupboard, and a radiator.                                      |
| Bedroom Three                                                                                                                                             |
| 3.9m (max) x 3.5m                                                                                                                                         |
| Another double room that F                                                                                                                                |
| features uPVC double glazed windows to the front with stunning water & hillside views. The room is carpeted, includes a storage cupboard, and a radiator. |
| Bathroom                                                                                                                                                  |
| 2m x 1.8m                                                                                                                                                 |
| Offers a low-level wc, pedestal wash hand basin, and a panelled bath. The room has vinyl cushion flooring, a radiator, and an extractor fan.              |
| Exterior:                                                                                                                                                 |
| Front:                                                                                                                                                    |
| Accessed by steps from the waterside footpath, the front terrace offers elevated views and is perfect for morning coffee.                                 |
| Rear:                                                                                                                                                     |
| The enclosed garden is a south-facing sun trap, providing a private space to relax and enjoy the sun without being overlooked.                            |
| Additional Information:                                                                                                                                   |

EPC band: B

Council Tax band: E

This floorplan is for illustrative purposes only and the location of doors, windows and other items are approximate.

Agents notes: All measurements are approximate and for general guidance only and whilst every attempt has been made to ensure accuracy, they must not be relied on. The fixtures, fittings and appliances referred to have not been tested and therefore no guarantee can be given that they are in working order. Internal photographs are reproduced for general information and it must not be inferred that any item shows is included with the property. Converget (Only 1997)