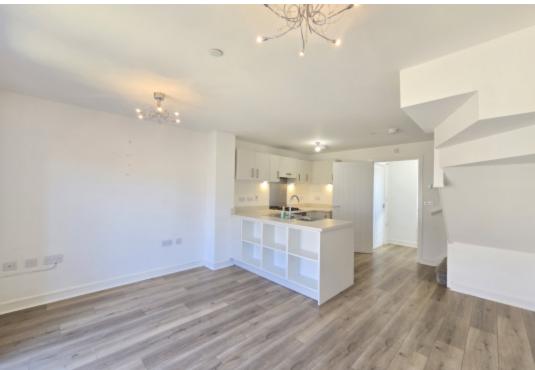

## **Main Particulars**

Entrance Hall

Step into this inviting home through a bright and welcoming hallway! Stylish wooden flooring flows seamlessly throughout the ground floor, setting the tone for the rest of the home. Ample storage and convenient access to the WC complete this space.

Kitchen

3.87m x 2.67m

A sleek and modern open-plan kitchen, fitted with stylish wall and base units. Cook up a storm with a high-quality gas hob, electric oven, and extractor hood.

Lounge

3.87m x 5.36m

Spacious and full of natural light, this stunning open-plan lounge is the heart of the home. The beautiful wooden flooring continues, leading to elegant French doors that open onto the private rear garden—ideal for relaxing or hosting guests. A staircase provides effortless access to the first floor.