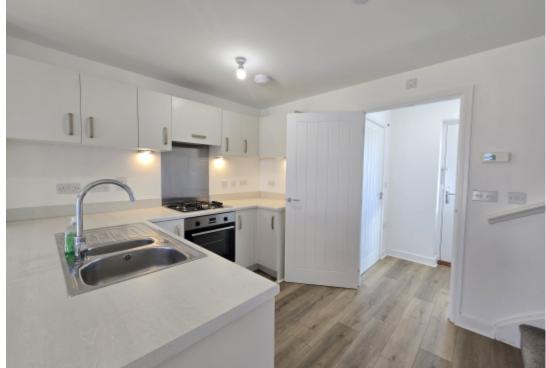

Kitchen

3.87m x 2.67m

A sleek and modern open-plan kitchen, fitted with stylish wall and base units. Cook up a storm with a high-quality gas hob, electric oven, and extractor hood.

Lounge

3.87m x 5.36m

Spacious and full of natural light, this stunning open-plan lounge is the heart of the home. The beautiful wooden flooring continues, leading to elegant French doors that open onto the private rear garden—ideal for relaxing or hosting guests. A staircase provides effortless access to the first floor.