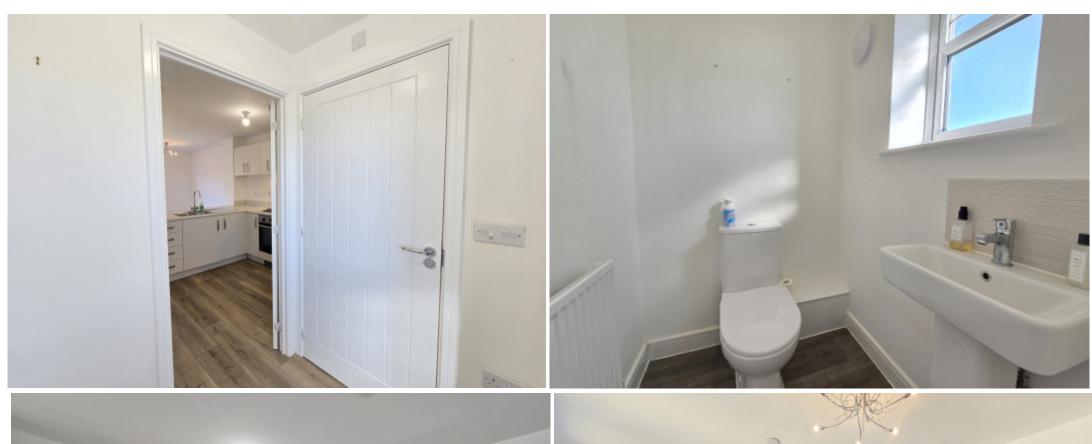

## **Main Particulars**

Entrance Hall

Step into this inviting home through a bright and welcoming hallway! Stylish wooden flooring flows seamlessly throughout the ground floor, setting the tone for the rest of the home. Ample storage and convenient access to the WC complete this space.

WC

1.12m x 1.39m

A convenient and stylish ground-floor WC, complete with a modern white cloakroom suite.

FIRST FLOOR:

Bedroom 1

3.87m x 2.77m

A generous double bedroom at the front of the property with the most beautiful sea and countryside views. It has built-in storage, carpet and a large double-glazed window that fills the space with natural light.