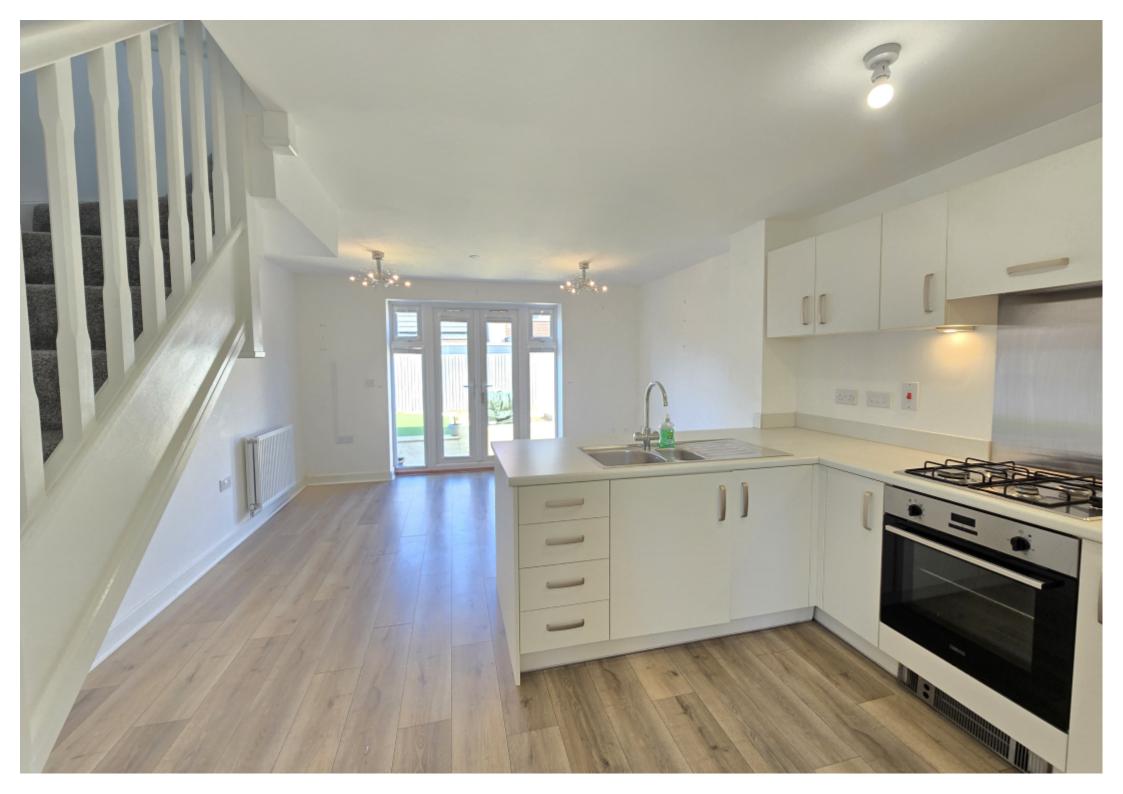

## **Main Particulars**

Entrance Hall

Step into this inviting home through a bright and welcoming hallway! Stylish wooden flooring flows seamlessly throughout the ground floor, setting the tone for the rest of the home. Ample storage and convenient access to the WC complete this space.

Kitchen

3.87m x 2.67m

A sleek and modern open-plan kitchen, fitted with stylish wall and base units. Cook up a storm with a high-quality gas hob, electric oven, and extractor hood.

Lounge

3.87m x 5.36m

Spacious and full of natural light, this stunning open-plan lounge is the heart of the home. The beautiful wooden flooring continues, leading to elegant French doors that open onto the private rear garden—ideal for relaxing or hosting guests. A staircase provides effortless access to the first floor.