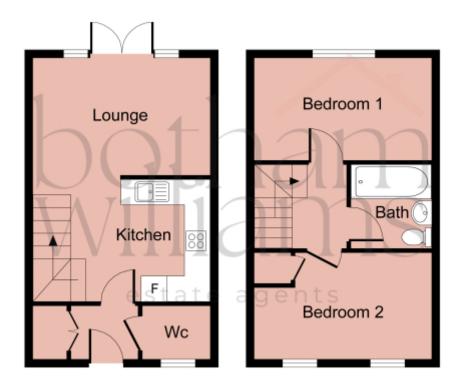

## **Main Particulars**

Entrance Hall

Step into this inviting home through a bright and welcoming hallway! Stylish wooden flooring flows seamlessly throughout the ground floor, setting the tone for the rest of the home. Ample storage and convenient access to the WC complete this space.

Kitchen

3.87m x 2.67m

A sleek and modern open-plan kitchen, fitted with stylish wall and base units. Cook up a storm with a high-quality gas hob, electric oven, and extractor hood.

Lounge

3.87m x 5.36m

Spacious and full of natural light, this stunning open-plan lounge is the heart of the home. The beautiful wooden flooring continues, leading to elegant French doors that open onto the private rear garden—ideal for relaxing or hosting guests. A staircase provides effortless access to the first floor.

WC

1.12m x 1.39m

A convenient and stylish ground-floor WC, complete with a modern white cloakroom suite.

FIRST FLOOR:

Bedroom 1

3.87m x 2.77m

A generous double bedroom at the front of the property with the most beautiful sea and countryside views. It has built-in storage, carpet and a large double-glazed window that fills the space with natural light.

Bedroom 2

3.87m x 2.27m

A bright and airy bedroom at the rear of the property with plush carpet flooring and a large double-glazed window, making it a cosy and comfortable space to unwind.

Bathroom

1.77m x 1.79m

A stylish family bathroom featuring a crisp white suite, elegant partially tiled walls, and a shower-over-bath setup.

Garden

Step outside into your private rear garden, complete with a paved area and turf—ideal for outdoor dining or soaking up the sun. This garden is much larger than average. It has convenient side access and off-street parking to make everyday living easy and hassle-free.

This home is a perfect blend of comfort, style, and practicality—don't miss out.

This floorplan is for illustrative purposes only and the location of doors, windows and other items are approximate.

Agents notes: All measurements are approximate and for general guidance only and whilst every attempt has been made to ensure accuracy, they must not be relied on. The fixtures, fittings and appliances referred to have not been tested and therefore no guarantee can be given that they are in working order. Internal photographs are reproduced for general information and it must not be inferred that any item shows is included with the property. Converget (On the control of the control