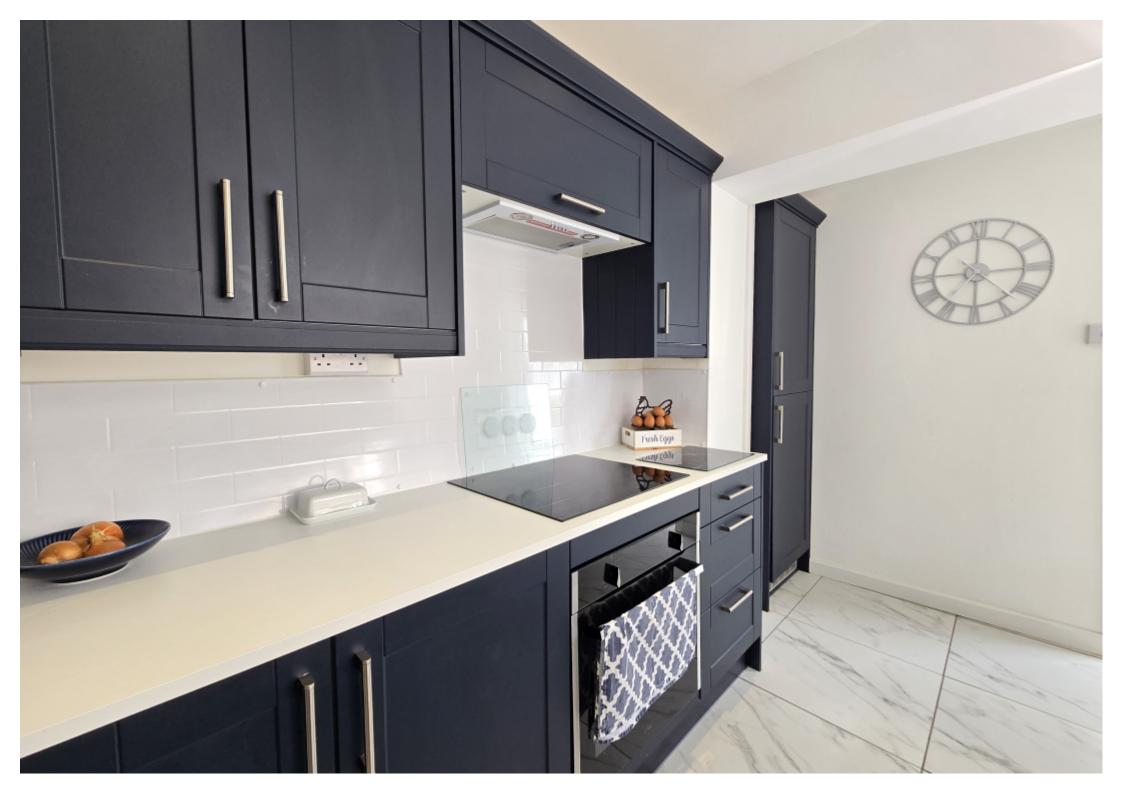

This modern kitchen features blue shaker-style units, sleek square-edge worktops, and tiled splashback. Complete with integrated hob, electric oven, and dishwasher. The tiled floor adds a polished finish, and a uPVC double-glazed window brightens the space.