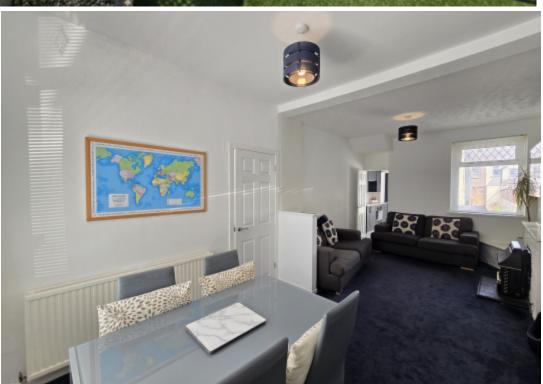

6.50m x 3.40m

What was once two separate spaces has been opened up to create a generous and versatile living/dining area. Dual aspect uPVC double-glazed windows let the light flood in.

Kitchen

2.31m x 3.56m