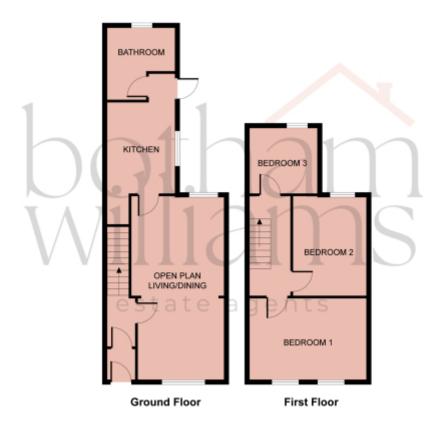

## Rear Garden

A level, low-maintenance space with artificial lawn, lane access, a pathway, and traditional planted beds – ideal for relaxing or entertaining.

This floorplan is for illustrative purposes only and the location of doors, windows and other items are approximate.