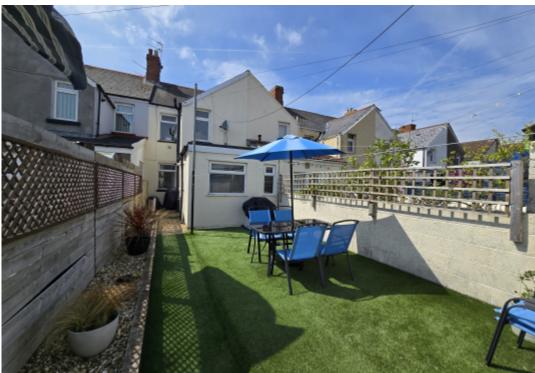

## Rear Garden

A level, low-maintenance space with artificial lawn, lane access, a pathway, and traditional planted beds – ideal for relaxing or entertaining.

This floorplan is for illustrative purposes only and the location of doors, windows and other items are approximate.