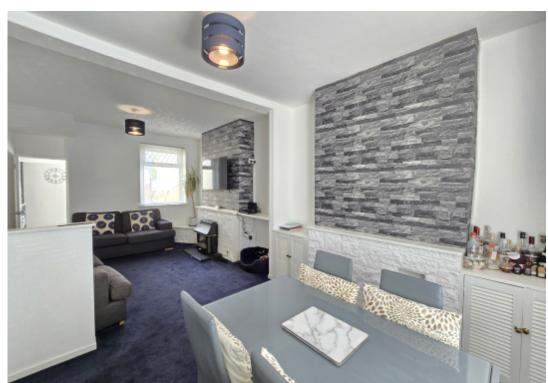

6.50m x 3.40m

What was once two separate spaces has been opened up to create a generous and versatile living/dining area. Dual aspect uPVC double-glazed windows let the light flood in.

Kitchen

2.31m x 3.56m